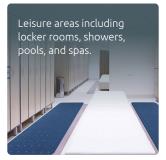

# **Reduce the risk of slips in wet areas** with **phs** Wet Area Matting

Looking for a durable wet area matting solution? **phs** has the perfect mat for you!

# Wet area matting from phs is:

- Slip resistant for increased safety in wet area.
- Comfortable for users to walk on.
- Hygienically treated with anti-microbial treatment.
- Made from durable closed-cell nitrile rubber that is UV resistant.
- Available on a lift and lay cleaning service.