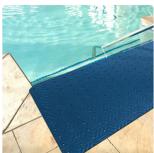

# phs Group

# **Reduce the risk of slips in wet areas** with **phs** Wet Area Matting

Looking for a durable wet area matting solution? **phs** has the perfect mat for you!

# Wet area matting from phs is:

- Slip resistant for increased safety in wet area.
- Comfortable for users to walk on.
- Hygienically treated with anti-microbial treatment.
- Made from durable closed-cell nitrile rubber that is UV resistant.
- Available on a lift and lay cleaning service.

#### **RECOMMENDED USES**









# Choose your matting

Material: High-density, closed-cell nitrile rubber foam Thickness: 6.35mm





| Colour | Size         | Product Code |
|--------|--------------|--------------|
| Blue   | 60cm x 90cm  | 17036513     |
|        | 90cm x 150cm | 17036525     |
|        | 90cm x 300cm | 17036537     |
| Grey   | 60cm x 90cm  | 17036549     |
|        | 90cm x 150cm | 17036550     |
|        | 90cm x 300cm | 17036562     |

### For further information please contact us on :

United Kingdom: 029 2080 9098 | productinfo@phs.co.uk | www.phs.co.uk Republic of Ireland: 01 643 4680 | productinfo@phswashrooms.ie | www.phswashrooms.ie