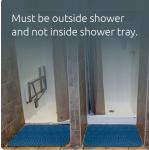

# phs Group

# **Reduce the risk of slips in wet areas** with **phs** Wet Area Matting

Looking for a durable wet area matting solution? **phs** has the perfect mat for you!

# Wet area matting from phs is:

- Slip resistant for increased safety in wet area.
- Comfortable for users to walk on.
- Hygienically treated with anti-microbial treatment.
- Made from durable closed-cell nitrile rubber that is UV resistant.
- Available on a lift and lay cleaning service.

#### **RECOMMENDED USES**









# Choose your matting

Material: High-density, closed-cell nitrile rubber foam Thickness: 6.35mm





| Colour | Size         | Product Code |
|--------|--------------|--------------|
| Blue   | 60cm x 90cm  | 17036513     |
|        | 90cm x 150cm | 17036525     |
|        | 90cm x 300cm | 17036537     |
| Grey   | 60cm x 90cm  | 17036549     |
|        | 90cm x 150cm | 17036550     |
|        | 90cm x 300cm | 17036562     |

### For further information please contact us on :

United Kingdom: 029 2080 9098 | productinfo@phs.co.uk | www.phs.co.uk Republic of Ireland: 01 643 4680 | productinfo@phswashrooms.ie | www.phswashrooms.ie