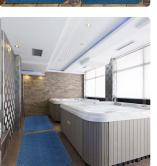

# phs Group

# **Reduce the risk of slips in wet areas** with **phs** Wet Area Matting

Looking for a durable wet area matting solution? **phs** has the perfect mat for you!

# Wet area matting from phs is:

- Slip resistant for increased safety in wet area.
- Comfortable for users to walk on.
- Hygienically treated with anti-microbial treatment.
- Made from durable closed-cell nitrile rubber that is UV resistant.
- Available on a lift and lay cleaning service.

#### **RECOMMENDED USES**









# Choose your matting

Material: High-density, closed-cell nitrile rubber foam Thickness: 6.35mm





| Colour | Size         | Product Code |
|--------|--------------|--------------|
| Blue   | 60cm x 90cm  | 17036513     |
|        | 90cm x 150cm | 17036525     |
|        | 90cm x 300cm | 17036537     |
| Grey   | 60cm x 90cm  | 17036549     |
|        | 90cm x 150cm | 17036550     |
|        | 90cm x 300cm | 17036562     |

### For further information please contact us on :

United Kingdom: 029 2080 9098 | productinfo@phs.co.uk | www.phs.co.uk Republic of Ireland: 01 643 4680 | productinfo@phswashrooms.ie | www.phswashrooms.ie