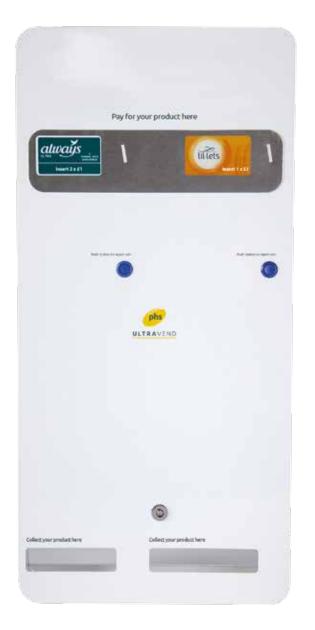

## Key features:

- Dual column vend provides two stock lines of branded sanitary or contraceptive products
- Metal vend available in white or silver finish
- Perfect for busy washrooms that may have problems with vandalism, such as transport and retail environments
- Coin reject button if no products available
- Powder-coated steel construction, with high security dual locking system
- Self-contained no mains wiring

## **Products dispensed:**

- Ultra vend women's washroom
- Lil-lets tampons
- Always Ultra with wings

## Ultra vend men's washroom

- Column 1: SKYNS condoms original (3 pack)
- Column 2: SKYNS condoms original (3 pack)

> SKYN's condoms

Always Ultra with wings