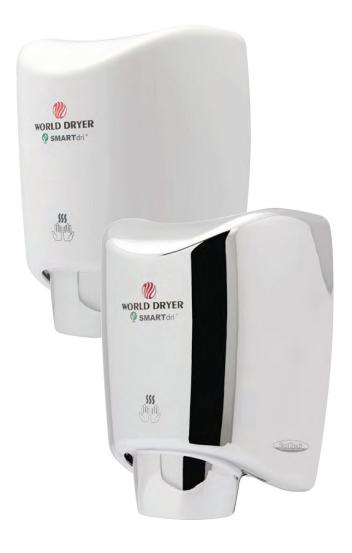

## SMARTdri™

SMARTdri offers a unique drying solution, enabling the user to select from three different power outputs and features an optional heating element. This offers a drying solution which can be customised with excellent energy savings.

Fast dry time

Automatic 'no touch' operation

SteriTouch® antibacterial protection to help prevent the spread of bacteria, killing 99.99% of germs including MRSA and E.coli

Available in white or stainless steel finishes