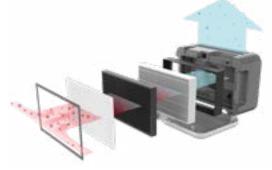

The carbon filter tackles washroom odours which then allows the air fragrancing to reach its max potential. The HEPA filtration helps to remove airbourne virus particles not just COVID19.

#### **KEY FEATURES**

- Highly effective hybrid (HEPA and carbon) filtration
- Unit is compact and wall-mounted to seemlessly integrate into any environment
- Easy installation and fully serviced
- Low power/low cost
- Movement detectors tailor to the air flow speed to suit room occupancy.