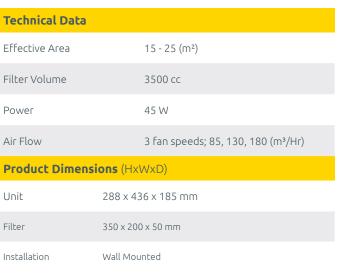

### Movement detectors for efficient air cleaning

The **AIR**STREAM **CLEAN** uses movement detectors to filter occupied rooms on maximum power (180 M<sup>3</sup>/Hr).

If a room is unoccupied for 30 minutes, the air flow reduces to medium power **(130 M<sup>3</sup>/Hr)**. If no movement detected is for 2 hours, the air flow reduces to minimum power **(85 M<sup>3</sup>/Hr)** 