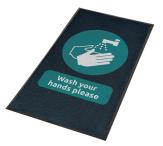

#### Floorcare

Help remind people to sanitise and wash their hands and to practice social distancing with our new hygiene message mats, as well as protect floors from premature damage and reduce the risk of slips in the workplace.