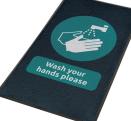

### Floorcare

Help remind people to sanitise and wash their hands and to practice social distancing with our new hygiene message mats, as well as protect floors from premature damage and reduce the risk of slips in the workplace.