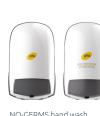

and sanitiser dispensers

**ECLIPSE™** DISCREET AUTO

### No touch operation

More than ever, clean hands matter. Whether that is carried out by soap and water, or hand sanitiser. Our automatic, no-touch products stop the spread of germs, bacteria and viruses. Our **ECLIPSE DISREET AUTO** sanitary disposal unit allows a no-touch operation, eliminating the risk of cross-contamination. And our **entrance hand sanitiser stand** with auto operation outputs a measured amount of solution to help minimise the spread of germs, bacteria and viruses before entering a building.