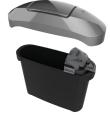

### Sanitary disposal

In waste disposal, we provide all types of bins, sacks and bags, from general to hygiene waste. Our biodegradable sanitary disposal bag, FabLittleBag are used in conjunction with a **phs** sanitary disposal bin, you can be sure you protect the environment by diverting hygiene waste away from landfill, through our LifeCycle Strategy.

MAXI X nappy disposal

Sanitary bag

dispenser

ECLIPSE™ DISCREET AUTO

FabLittleBag